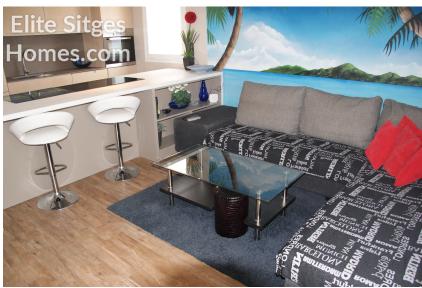

## **Description**

Sitges beach front penthouse Amazing sea views Attic in the Aiguadolç marina area. this 110 m2 penthouse offers 3 bedrooms and 2 bathrooms one bedroom is en-suite. To enjoy the Mediterranean sunshine there is a spectacular 75 m2 terrace overlooking the sea and the Sitges port of Aiguadolc also we find a smaller but very cozy 9m2 terrace with lovely sea views. The apartment has air conditioning and has been recently completely renovated to a very high standard with a large modern design kitchen. La Marina offers a large community area with tennis courts, swimming pool and a large garden. Perfect for investment, for holiday rental use. The area of La Marina de Aiguadolç offers exclusive high standard and private living. Staring with a private road, large garage area, large comunal swimming pool two tenis courts and lost of green/garden space. In the summer there is a small bar/restaurant open near the pool, perfect for a cold drink in the sun or a nice paella (also for take away). At literarily 74 steps from the front door and you arrive to one of the most lovely beaches in the Garraf area. 2 minute walk from the port of Sitges, full of lovely restaurants and bars. 7 minute walk from Balmis beach 10 minute walk from St Sebastia beach 15 minute walk from Sitges Center and the train station