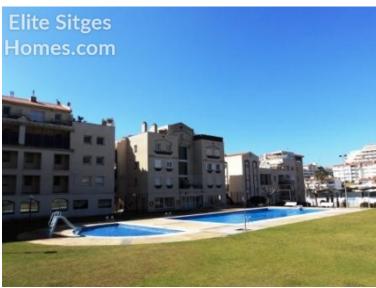

> Communal pool and garden

> Front line property

> Mountain views

> sea views

## **Description**

Sitges beach front penthouse Amazing sea views Attic in the Aiguadolç marina area. this 110 m2 penthouse offers 3 bedrooms and 2 bathrooms one bedroom is en-suite. To enjoy the Mediterranean sunshine there is a spectacular 75 m2 terrace overlooking the sea and the Sitges port of Aiguadolc also we find a smaller but very cozy 9m2 terrace with lovely sea views. The apartment has air conditioning and has been recently completely renovated to a very high standard with a large modern design kitchen. La Marina offers a large community area with tennis courts, swimming pool and a large garden. Perfect for investment, for holiday rental use. The area of La Marina de Aiguadolç offers exclusive high standard and private living. Staring with a private road, large garage area, large comunal swimming pool two tenis courts and lost of green/garden space. In the summer there is a small bar/restaurant open near the pool, perfect for a cold drink in the sun or a nice paella (also for take away). At literarily 74 steps from the front door and you arrive to one of the most lovely beaches in the Garraf area. 2 minute walk from the port of Sitges, full of lovely restaurants and bars. 7 minute walk from Balmis beach 10 minute walk from St Sebastia beach 15 minute walk from Sitges Center and the train station