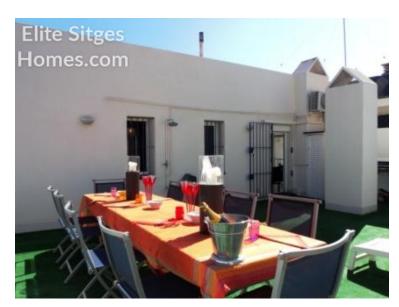

## **Description**

Sitges beach front penthouse Amazing sea views Attic in the Aiguadolç marina area. this 110 m2 penthouse offers 3 bedrooms and 2 bathrooms one bedroom is en-suite. To enjoy the Mediterranean sunshine there is a spectacular 75 m2 terrace overlooking the sea and the Sitges port of Aiguadolc also we find a smaller but very cozy 9m2 terrace with lovely sea views. The apartment has air conditioning and has been recently completely renovated to a very high standard with a large modern design kitchen. La Marina offers a large community area with tennis courts, swimming pool and a large garden. Perfect for investment, for holiday rental use. The area of La Marina de Aiguadolç offers exclusive high standard and private living. Staring with a private road, large garage area, large comunal swimming pool two tenis courts and lost of green/garden space. In the summer there is a small bar/restaurant open near the pool, perfect for a cold drink in the sun or a nice paella (also for take away). At literarily 74 steps from the front door and you arrive to one of the most lovely beaches in the Garraf area. 2 minute walk from the port of Sitges, full of lovely restaurants and bars. 7 minute walk from Balmis beach 10 minute walk from St Sebastia beach 15 minute walk from Sitges Center and the train station