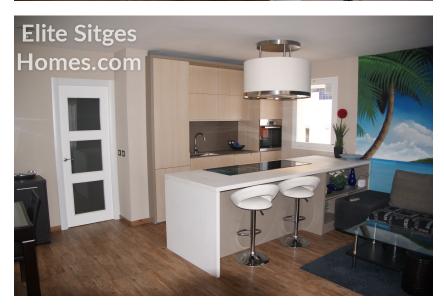

## **Description**

Sitges beach front penthouse Amazing sea views Attic in the Aiguadolç marina area. this 110 m2 penthouse offers 3 bedrooms and 2 bathrooms one bedroom is en-suite. To enjoy the Mediterranean sunshine there is a spectacular 75 m2 terrace overlooking the sea and the Sitges port of Aiguadolc also we find a smaller but very cozy 9m2 terrace with lovely sea views. The apartment has air conditioning and has been recently completely renovated to a very high standard with a large modern design kitchen. La Marina offers a large community area with tennis courts, swimming pool and a large garden. Perfect for investment, for holiday rental use. The area of La Marina de Aiguadolç offers exclusive high standard and private living. Staring with a private road, large garage area, large comunal swimming pool two tenis courts and lost of green/garden space. In the summer there is a small bar/restaurant open near the pool, perfect for a cold drink in the sun or a nice paella (also for take away). At literarily 74 steps from the front door and you arrive to one of the most lovely beaches in the Garraf area. 2 minute walk from the port of Sitges, full of lovely restaurants and bars. 7 minute walk from Balmis beach 10 minute walk from St Sebastia beach 15 minute walk from Sitges Center and the train station