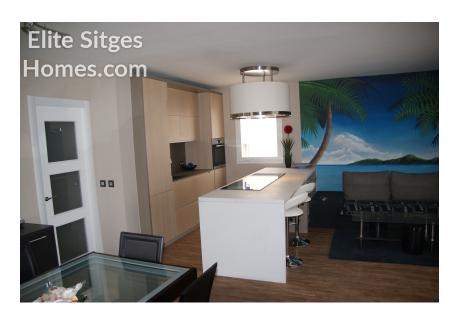

## **Description**

Sitges beach front penthouse Amazing sea views Attic in the Aiguadolç marina area. this 110 m2 penthouse offers 3 bedrooms and 2 bathrooms one bedroom is en-suite. To enjoy the Mediterranean sunshine there is a spectacular 75 m2 terrace overlooking the sea and the Sitges port of Aiguadolc also we find a smaller but very cozy 9m2 terrace with lovely sea views. The apartment has air conditioning and has been recently completely renovated to a very high standard with a large modern design kitchen. La Marina offers a large community area with tennis courts, swimming pool and a large garden. Perfect for investment, for holiday rental use. The area of La Marina de Aiguadolç offers exclusive high standard and private living. Staring with a private road, large garage area, large comunal swimming pool two tenis courts and lost of green/garden space. In the summer there is a small bar/restaurant open near the pool, perfect for a cold drink in the sun or a nice paella (also for take away). At literarily 74 steps from the front door and you arrive to one of the most lovely beaches in the Garraf area. 2 minute walk from the port of Sitges, full of lovely restaurants and bars. 7 minute walk from Balmis beach 10 minute walk from St Sebastia beach 15 minute walk from Sitges Center and the train station