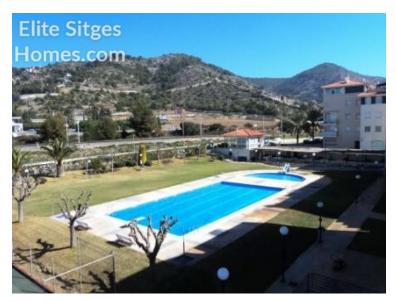

> Communal pool and garden

> Front line property

> Mountain views

> sea views

## **Description**

Sitges beach front penthouse Amazing sea views Attic in the Aiguadolç marina area. this 110 m2 penthouse offers 3 bedrooms and 2 bathrooms one bedroom is en-suite. To enjoy the Mediterranean sunshine there is a spectacular 75 m2 terrace overlooking the sea and the Sitges port of Aiguadolc also we find a smaller but very cozy 9m2 terrace with lovely sea views. The apartment has air conditioning and has been recently completely renovated to a very high standard with a large modern design kitchen. La Marina offers a large community area with tennis courts, swimming pool and a large garden. Perfect for investment, for holiday rental use. The area of La Marina de Aiguadolç offers exclusive high standard and private living. Staring with a private road, large garage area, large comunal swimming pool two tenis courts and lost of green/garden space. In the summer there is a small bar/restaurant open near the pool, perfect for a cold drink in the sun or a nice paella (also for take away). At literarily 74 steps from the front door and you arrive to one of the most lovely beaches in the Garraf area. 2 minute walk from the port of Sitges, full of lovely restaurants and bars. 7 minute walk from Balmis beach 10 minute walk from St Sebastia beach 15 minute walk from Sitges Center and the train station