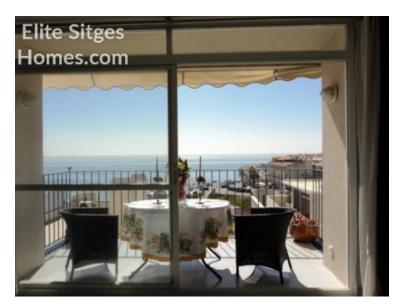

## Sitges beach front penthouse HS225FS

## **Description**

Sitges beach front penthouse Amazing sea views Attic in the Aiguadolç marina area. this 110 m2 penthouse offers 3 bedrooms and 2 bathrooms one bedroom is en-suite. To enjoy the Mediterranean sunshine there is a spectacular 75 m2 terrace overlooking the sea and the Sitges port of Aiguadolc also we find a smaller but very cozy 9m2 terrace with lovely sea views. The apartment has air conditioning and has been recently completely renovated to a very high standard with a large modern design kitchen. La Marina offers a large community area with tennis courts, swimming pool and a large garden. Perfect for investment, for holiday rental use. The area of La Marina de Aiguadolç offers exclusive high standard and private living. Staring with a private road, large garage area, large comunal swimming pool two tenis courts and lost of green/garden space. In the summer there is a small bar/restaurant open near the pool, perfect for a cold drink in the sun or a nice paella (also for take away). At literarily 74 steps from the front door and you arrive to one of the most lovely beaches in the Garraf area. 2 minute walk from the port of Sitges, full of lovely restaurants and bars. 7 minute walk from Balmis beach 10 minute walk from St Sebastia beach 15 minute walk from Sitges Center and the train station