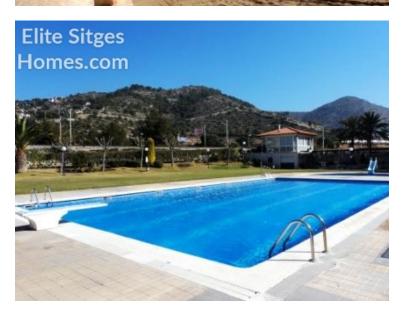

## **Description**

Sitges beach front penthouse Amazing sea views Attic in the Aiguadolç marina area. this 110 m2 penthouse offers 3 bedrooms and 2 bathrooms one bedroom is en-suite. To enjoy the Mediterranean sunshine there is a spectacular 75 m2 terrace overlooking the sea and the Sitges port of Aiguadolc also we find a smaller but very cozy 9m2 terrace with lovely sea views. The apartment has air conditioning and has been recently completely renovated to a very high standard with a large modern design kitchen. La Marina offers a large community area with tennis courts, swimming pool and a large garden. Perfect for investment, for holiday rental use. The area of La Marina de Aiguadolç offers exclusive high standard and private living. Staring with a private road, large garage area, large comunal swimming pool two tenis courts and lost of green/garden space. In the summer there is a small bar/restaurant open near the pool, perfect for a cold drink in the sun or a nice paella (also for take away). At literarily 74 steps from the front door and you arrive to one of the most lovely beaches in the Garraf area. 2 minute walk from the port of Sitges, full of lovely restaurants and bars. 7 minute walk from Balmis beach 10 minute walk from St Sebastia beach 15 minute walk from Sitges Center and the train station