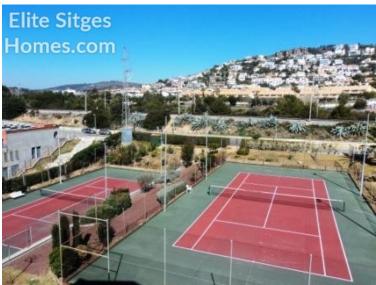

## **Description**

Sitges beach front penthouse Amazing sea views Attic in the Aiguadolç marina area. this 110 m2 penthouse offers 3 bedrooms and 2 bathrooms one bedroom is en-suite. To enjoy the Mediterranean sunshine there is a spectacular 75 m2 terrace overlooking the sea and the Sitges port of Aiguadolc also we find a smaller but very cozy 9m2 terrace with lovely sea views. The apartment has air conditioning and has been recently completely renovated to a very high standard with a large modern design kitchen. La Marina offers a large community area with tennis courts, swimming pool and a large garden. Perfect for investment, for holiday rental use. The area of La Marina de Aiguadolç offers exclusive high standard and private living. Staring with a private road, large garage area, large comunal swimming pool two tenis courts and lost of green/garden space. In the summer there is a small bar/restaurant open near the pool, perfect for a cold drink in the sun or a nice paella (also for take away). At literarily 74 steps from the front door and you arrive to one of the most lovely beaches in the Garraf area. 2 minute walk from the port of Sitges, full of lovely restaurants and bars. 7 minute walk from Balmis beach 10 minute walk from St Sebastia beach 15 minute walk from Sitges Center and the train station