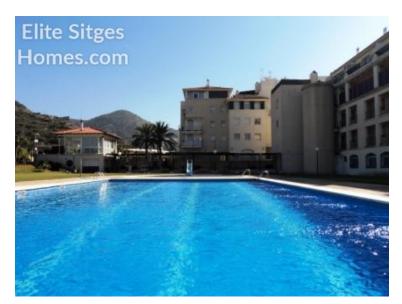

## **Description**

Sitges beach front penthouse Amazing sea views Attic in the Aiguadolç marina area. this 110 m2 penthouse offers 3 bedrooms and 2 bathrooms one bedroom is en-suite. To enjoy the Mediterranean sunshine there is a spectacular 75 m2 terrace overlooking the sea and the Sitges port of Aiguadolc also we find a smaller but very cozy 9m2 terrace with lovely sea views. The apartment has air conditioning and has been recently completely renovated to a very high standard with a large modern design kitchen. La Marina offers a large community area with tennis courts, swimming pool and a large garden. Perfect for investment, for holiday rental use. The area of La Marina de Aiguadolç offers exclusive high standard and private living. Staring with a private road, large garage area, large comunal swimming pool two tenis courts and lost of green/garden space. In the summer there is a small bar/restaurant open near the pool, perfect for a cold drink in the sun or a nice paella (also for take away). At literarily 74 steps from the front door and you arrive to one of the most lovely beaches in the Garraf area. 2 minute walk from the port of Sitges, full of lovely restaurants and bars. 7 minute walk from Balmis beach 10 minute walk from St Sebastia beach 15 minute walk from Sitges Center and the train station