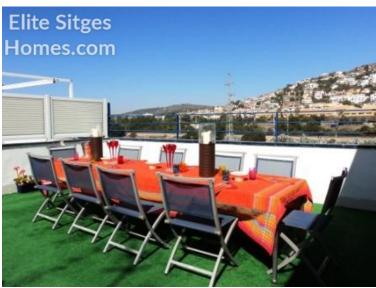

## **Description**

Sitges beach front penthouse Amazing sea views Attic in the Aiguadolç marina area. this 110 m2 penthouse offers 3 bedrooms and 2 bathrooms one bedroom is en-suite. To enjoy the Mediterranean sunshine there is a spectacular 75 m2 terrace overlooking the sea and the Sitges port of Aiguadolc also we find a smaller but very cozy 9m2 terrace with lovely sea views. The apartment has air conditioning and has been recently completely renovated to a very high standard with a large modern design kitchen. La Marina offers a large community area with tennis courts, swimming pool and a large garden. Perfect for investment, for holiday rental use. The area of La Marina de Aiguadolç offers exclusive high standard and private living. Staring with a private road, large garage area, large comunal swimming pool two tenis courts and lost of green/garden space. In the summer there is a small bar/restaurant open near the pool, perfect for a cold drink in the sun or a nice paella (also for take away). At literarily 74 steps from the front door and you arrive to one of the most lovely beaches in the Garraf area. 2 minute walk from the port of Sitges, full of lovely restaurants and bars. 7 minute walk from Balmis beach 10 minute walk from St Sebastia beach 15 minute walk from Sitges Center and the train station