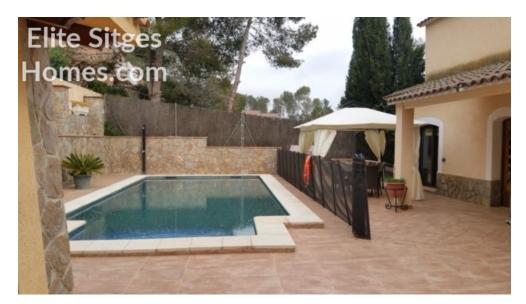

> garage

> Parquet

> Private swimming pool and garden

> terrace

## **Description**

Amazing modern Villa for sale in Olivella. For those looking to live in the mountains, the Olivella, where this house is located is perfect. 5 minute drive from St Pere de Ribes and the highway to Barcelona, about 5 minutes from the town of Vilanova i la Geltru and around 12 minute drive to Sitges and the beach! The area Olivella is very well connected. This very bright villa, with the most stunning mountain views, and in the distance the Mediterranean sea reflecting the afternoon sun impresses. Spacious 180m2 3 bedroom villa build on a 600m2 land plot, house of two plants with private swimming pool 11x4 beautiful garden wityh BBQ . The property offers: - a garage for one car and 3 motorbikes with laundry room. 1 floor - living room with 2 windows and entry to balcony 1,5x4, bathroom with shower, kitchen ( equipped and modern) with the exit to the swimming pool. All 1 st floor with air conditiones and heating ( gasoil). 2 floor - 3 bedrooms and bathroom, large wardrobes. All 2 nd floor with air conditiones and heating ( gasoil). WIFI in the house 15 GB Anti - uv crystals Villa faced on south, mountains views, sunn all the day. park in front with sport facilities, beautiful gadern with old Olive trees. The villa is ready to move in to and enjoy the Mediterranean sunshine