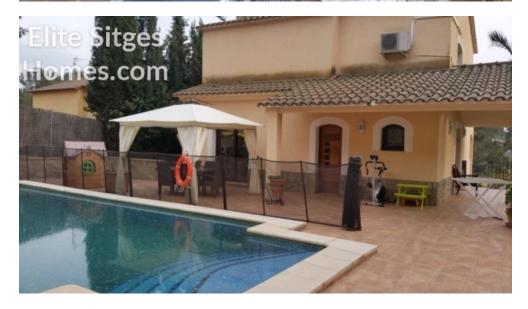

> garage

> Parquet

> Private swimming pool and garden

> terrace

## **Description**

Amazing modern Villa for sale in Olivella. For those looking to live in the mountains, the Olivella, where this house is located is perfect. 5 minute drive from St Pere de Ribes and the highway to Barcelona, about 5 minutes from the town of Vilanova i la Geltru and around 12 minute drive to Sitges and the beach! The area Olivella is very well connected. This very bright villa, with the most stunning mountain views, and in the distance the Mediterranean sea reflecting the afternoon sun impresses. Spacious 180m2 3 bedroom villa build on a 600m2 land plot, house of two plants with private swimming pool 11x4 beautiful garden wityh BBQ . The property offers: - a garage for one car and 3 motorbikes with laundry room. 1 floor - living room with 2 windows and entry to balcony 1,5x4, bathroom with shower, kitchen ( equipped and modern) with the exit to the swimming pool. All 1 st floor with air conditiones and heating ( gasoil). 2 floor - 3 bedrooms and bathroom, large wardrobes. All 2 nd floor with air conditiones and heating ( gasoil). WIFI in the house 15 GB Anti - uv crystals Villa faced on south, mountains views, sunn all the day. park in front with sport facilities, beautiful gadern with old Olive trees. The villa is ready to move in to and enjoy the Mediterranean sunshine