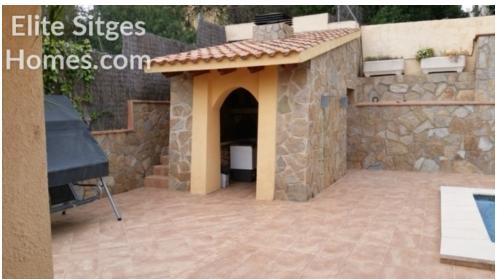

## **Description**

Amazing modern Villa for sale in Olivella. For those looking to live in the mountains, the Olivella, where this house is located is perfect. 5 minute drive from St Pere de Ribes and the highway to Barcelona, about 5 minutes from the town of Vilanova i la Geltru and around 12 minute drive to Sitges and the beach! The area Olivella is very well connected. This very bright villa, with the most stunning mountain views, and in the distance the Mediterranean sea reflecting the afternoon sun impresses. Spacious 180m2 3 bedroom villa build on a 600m2 land plot, house of two plants with private swimming pool 11x4 beautiful garden wityh BBQ . The property offers: - a garage for one car and 3 motorbikes with laundry room. 1 floor - living room with 2 windows and entry to balcony 1,5x4, bathroom with shower, kitchen ( equipped and modern) with the exit to the swimming pool. All 1 st floor with air conditiones and heating ( gasoil). 2 floor - 3 bedrooms and bathroom, large wardrobes. All 2 nd floor with air conditiones and heating ( gasoil). WIFI in the house 15 GB Anti - uv crystals Villa faced on south, mountains views, sunn all the day. park in front with sport facilities, beautiful gadern with old Olive trees. The villa is ready to move in to and enjoy the Mediterranean sunshine