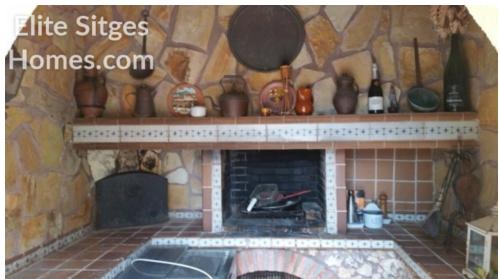

## **Description**

Amazing modern Villa for sale in Olivella. For those looking to live in the mountains, the Olivella, where this house is located is perfect. 5 minute drive from St Pere de Ribes and the highway to Barcelona, about 5 minutes from the town of Vilanova i la Geltru and around 12 minute drive to Sitges and the beach! The area Olivella is very well connected. This very bright villa, with the most stunning mountain views, and in the distance the Mediterranean sea reflecting the afternoon sun impresses. Spacious 180m2 3 bedroom villa build on a 600m2 land plot, house of two plants with private swimming pool 11x4 beautiful garden wityh BBQ . The property offers: - a garage for one car and 3 motorbikes with laundry room. 1 floor - living room with 2 windows and entry to balcony 1,5x4, bathroom with shower, kitchen ( equipped and modern) with the exit to the swimming pool. All 1 st floor with air conditiones and heating ( gasoil). 2 floor - 3 bedrooms and bathroom, large wardrobes. All 2 nd floor with air conditiones and heating ( gasoil). WIFI in the house 15 GB Anti - uv crystals Villa faced on south, mountains views, sunn all the day. park in front with sport facilities, beautiful gadern with old Olive trees. The villa is ready to move in to and enjoy the Mediterranean sunshine